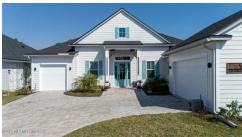

## 367 Yorkshire Dr, Saint Augustine, FL 32092

» Beds: 5 | Baths: 4 Full

» MLS #: 2072814

» Single Family | 3,576 ft<sup>2</sup> | Lot: 12,632 ft<sup>2</sup>

» More Info: 367YorkshireDrSaintAugustine.IsForSale.com

## \$ 1,125,000

Remarks

WELCOME HOME! This custom build by Riverside Homes offers the perfect blend of modern elegance and functioanlity! A RARE find of over 3,000 square on ONE LEVEL! Grand entrance leads to the cozy, yet spacious open concept main living area featuring high ceilings, custom wood working throughout each ceiling, Italian Porcelin Large tiles throughout the home, with upgraded baseboards and trim work. Enjoy your gourmet kitchen featuring a two toned cabinet style, extended island, stacked upper 42. inch. cabinets with glass fronts and soft close, cabinet lighting, quartz counters, six burner gas stove, and top of the line appliances. Don't miss the butler style pantry and coffee bar area. Adjacent dining area sits near the kitchen for those who love to entertain or host, or where family dinners can be had! Large Primary bedroom with two seperate walk in closets with storage and a true oasis en suite- enjoy a rain shower walk in shower + stand alone tub with floor to ceiling accent tile and two seprate sink vanities. Stand alone bedroom off of living area with own private bathroom. Two rear bedrooms share a jack and jill style bathroom. Drop zone off of two car garage and large laundry room, plumbed for a sink. Fniov the detached casita- one of the favorite features of this home! Perfect for