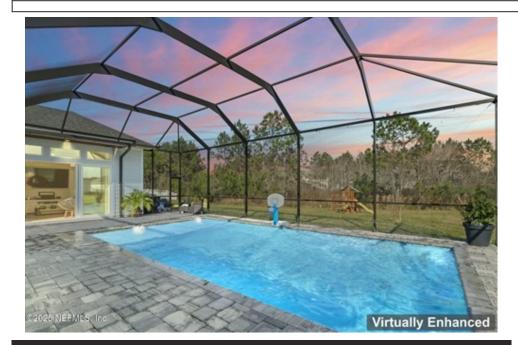

## \$ 1,125,000

Remarks

WELCOME HOME! This custom build by Riverside Homes offers the perfect blend of modern elegance and functioanlity! A RARE find of over 3,000 square on ONE LEVEL! Grand entrance leads to the cozy, yet spacious open concept main living area featuring high ceilings, custom wood working throughout each ceiling, Italian Porcelin Large tiles throughout the home, with upgraded baseboards and trim work. Enjoy your gourmet kitchen featuring a two toned cabinet style, extended island, stacked upper 42. inch. cabinets with glass fronts and soft close, cabinet lighting, quartz counters, six burner gas stove, and top of the line appliances. Don't miss the butler style pantry and coffee bar area. Adjacent dining area sits near the kitchen for those who love to entertain or host, or where family dinners can be had! Large Primary bedroom with two seperate walk in closets with storage and a true oasis en suite- enjoy a rain shower walk in shower + stand alone tub with floor to ceiling accent tile and two seprate sink vanities. Stand alone bedroom off of living area with own private bathroom. Two rear bedrooms share a jack and jill style bathroom. Drop zone off of two car garage and large laundry room, plumbed for a sink. Fniov the detached casita- one of the favorite features of this home! Perfect for